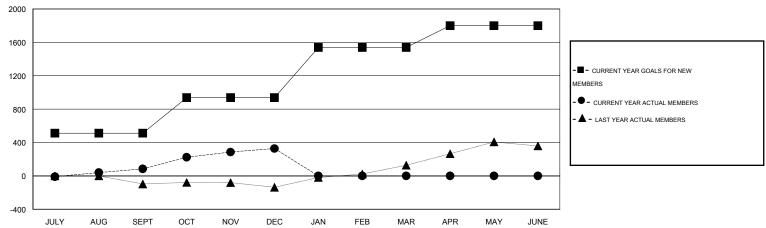

#### **LOCATION PAKISTAN** GMT CA 6

| GMT: VSK              | Cukreja          |           | LOCATIO          | N PAKISTAN       | <u> </u>              |                    |                                     |                    | GMT CA 6         |
|-----------------------|------------------|-----------|------------------|------------------|-----------------------|--------------------|-------------------------------------|--------------------|------------------|
| Clubs                 |                  |           |                  |                  | Members               |                    |                                     |                    |                  |
| RESULTS FOR 2014-2015 |                  |           |                  |                  | RESULTS FOR 2014-2015 |                    |                                     |                    |                  |
| QUARTER               | NEW CLUB<br>GOAL | NEW CLUBS | DROPPED<br>CLUBS | NET<br>GAIN/LOSS | QUARTER               | NEW MEMBER<br>GOAL | CHARTER AND<br>NEW MEMBERS<br>ADDED | DROPPED<br>MEMBERS | NET<br>GAIN/LOSS |
| JULY/AUG/SEPT         | 16               | 3         | 0                | 3                | JULY/AUG/SEPT         | 512                | 199                                 | 115                | 84               |
| OCT/NOV/DEC           | 8                | 9         | 1                | 8                | OCT/NOV/DEC           | 426                | 332                                 | 88                 | 244              |
| JAN/FEB/MAR           | 12               | 0         | 0                | 0                | JAN/FEB/MAR           | 600                | 0                                   | 0                  | 0                |
| APR/MAY/JUNE          | 6                | 0         | 0                | 0                | APR/MAY/JUNE          | 262                | 0                                   | 0                  | 0                |

### GOALS AND ACTUAL MEMBERS CUMULATIVE

| DROPPED CLUBS: 1 |     | 40 CLUBS OF 83 ADDED 1 OR MORE | GENDER DISTRIBUTION   |                |  |
|------------------|-----|--------------------------------|-----------------------|----------------|--|
|                  |     | NEW MEMBERS                    |                       | 1,742 (79.65%) |  |
| DROPPED MEMBERS  |     |                                | FEMALE                | 445 (20.35%)   |  |
| DECEASED         | 4   | CLICK HERE FOR HEALTH          | FAMILY UNIT MEMBERS   | 1,142          |  |
| CLUB CANCELLED   | 20  | ASSESSMENT DATA                | HEAD OF HOUSEHOLD     | 369            |  |
| OTHER            | 179 |                                |                       | 770            |  |
| TOTAL            | 203 |                                | NON-HEAD OF HOUSEHOLD | 773            |  |