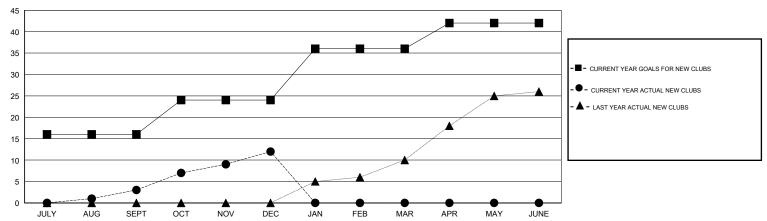

#### **LOCATION PAKISTAN** GMT CA 6

| GMT: VSK              | Cukreja          |           | LOCATIO          | N PAKISTAN       | <u> </u>              |                    |                                     |                    | GMT CA 6         |
|-----------------------|------------------|-----------|------------------|------------------|-----------------------|--------------------|-------------------------------------|--------------------|------------------|
| Clubs                 |                  |           |                  |                  | Members               |                    |                                     |                    |                  |
| RESULTS FOR 2014-2015 |                  |           |                  |                  | RESULTS FOR 2014-2015 |                    |                                     |                    |                  |
| QUARTER               | NEW CLUB<br>GOAL | NEW CLUBS | DROPPED<br>CLUBS | NET<br>GAIN/LOSS | QUARTER               | NEW MEMBER<br>GOAL | CHARTER AND<br>NEW MEMBERS<br>ADDED | DROPPED<br>MEMBERS | NET<br>GAIN/LOSS |
| JULY/AUG/SEPT         | 16               | 3         | 0                | 3                | JULY/AUG/SEPT         | 512                | 199                                 | 115                | 84               |
| OCT/NOV/DEC           | 8                | 9         | 1                | 8                | OCT/NOV/DEC           | 426                | 332                                 | 88                 | 244              |
| JAN/FEB/MAR           | 12               | 0         | 0                | 0                | JAN/FEB/MAR           | 600                | 0                                   | 0                  | 0                |
| APR/MAY/JUNE          | 6                | 0         | 0                | 0                | APR/MAY/JUNE          | 262                | 0                                   | 0                  | 0                |

### GOALS AND ACTUAL NEW CLUBS CUMULATIVE